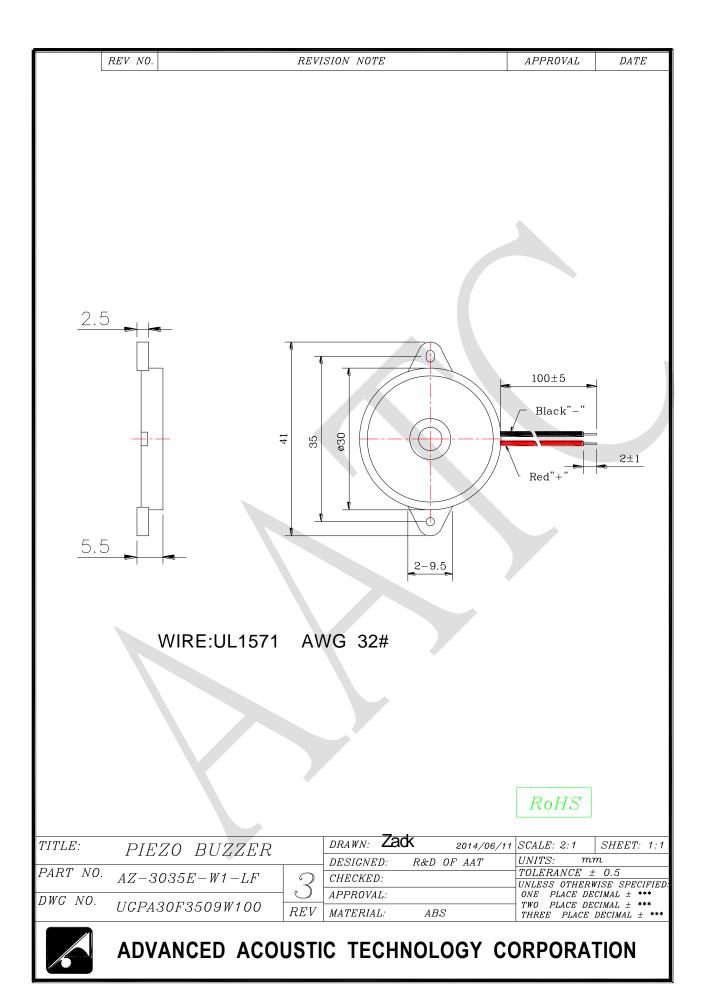

## **1. SPECIFICATION**

## AZ-3035E-W1-LF

| ITEM |                                             | UNITS    | SPECIFICATIONS | CONDITIONS                       |
|------|---------------------------------------------|----------|----------------|----------------------------------|
| 01   | Rated Voltage                               | v        | 9              | Vp-p (Square Wave) 1/2 duty      |
| 02   | Operating Voltage                           | v        | 1 ~ 30         |                                  |
| 03   | Rated Current                               | mA(Max)  | 8              | Rated Voltage                    |
| 04   | Sound pressure level<br>(Distance at 10cm ) | dBA(Min) | 88             | Rated Voltage<br>Rated Frequency |
| 05   | Resonant Frequency                          | Hz       | 3500 ± 300     | Rated Voltage                    |
| 06   | Capacitance                                 | pF       | 20000±30%      | At 120Hz                         |