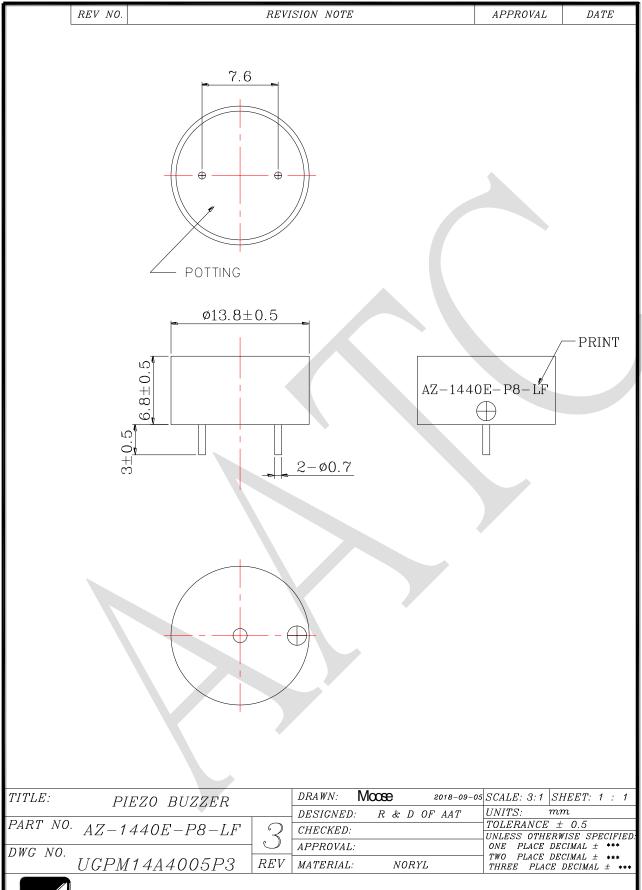

---------|----------------|----------------|---------------------------------|
| 01   | Rated Voltage                            | V              | 5              |                                 |
| 02   | Operating Voltage                        | ٧              | 1.0 ~ 20       | Vp-p                            |
| 03   | Consumption Current                      | mA<br>(Max)    | 5              | Square wave 1/2 duty.           |
| 04   | Sound pressure level (Distance at 10cm ) | dB(A)<br>(Min) | 80             | Rated voltage, rated frequency. |
| 05   | Capacitance                              | рF             | 13000±30%      | At 120Hz                        |
| 06   | Rated Frequency                          | Hz             | 4000           |                                 |





ADVANCED ACOUSTIC TECHNOLOGY CORPORATION

For more information, please contact AATC.



## **Mouser Electronics**

**Authorized Distributor** 

Click to View Pricing, Inventory, Delivery & Lifecycle Information:

AATC:

AZ-1440E-P8-LF