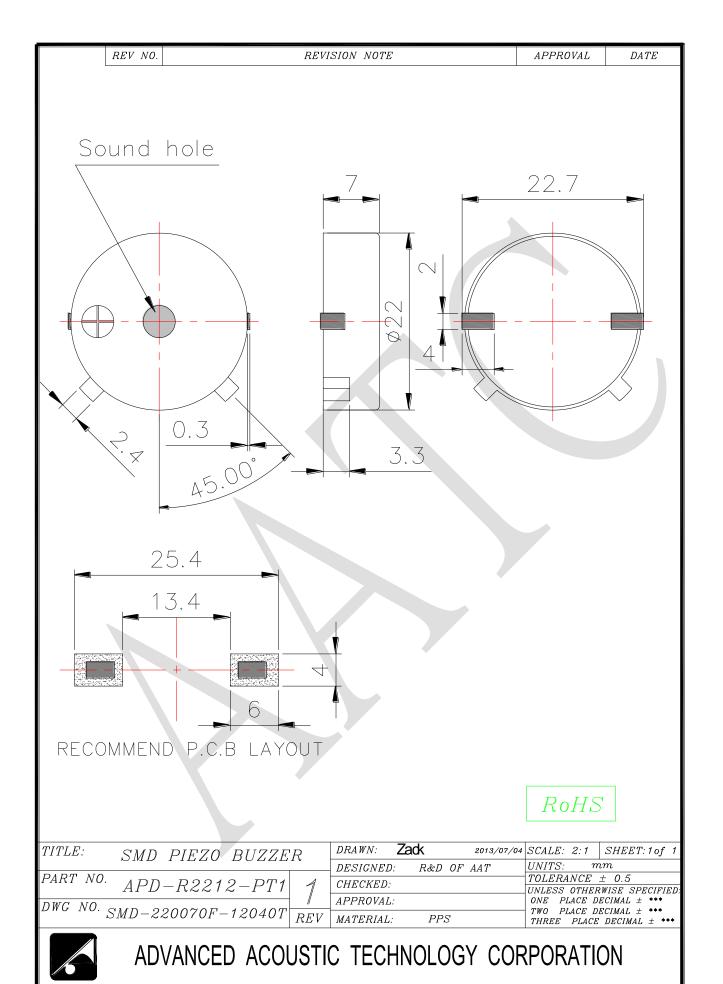

## 1. SPECIFICATION

## APD-R2212-PT1

| ITEM |                                          | UNITS      | SPECIFICATIONS | CONDITIONS                       |
|------|------------------------------------------|------------|----------------|----------------------------------|
| 01   | Rated Voltage                            | V          | 12             | Vp-p (Square Wave)               |
| 02   | Operating Voltage                        | V          | 1~ 25          |                                  |
| 03   | Rated Current                            | mA(Max)    | 5              | Rated Voltage                    |
| 04   | Sound pressure level (Distance at 10cm ) | dBA(Min)   | 90             | Rated Voltage<br>Rated Frequency |
| 05   | Resonant Frequency                       | Hz         | 4000± 500      | Rated Voltage                    |
| 06   | Capacitance                              | pF         | 19000±30%      | At 100Hz                         |
| 07   | Operating Temp.                          | $^{\circ}$ | -30 ~ +70      |                                  |
| 08   | Storage Temp.                            | င          | -40 ~ +80      |                                  |
| 09   | Weight                                   | g          | 2.8            |                                  |
| 10   | Housing Material                         |            | PPS            |                                  |