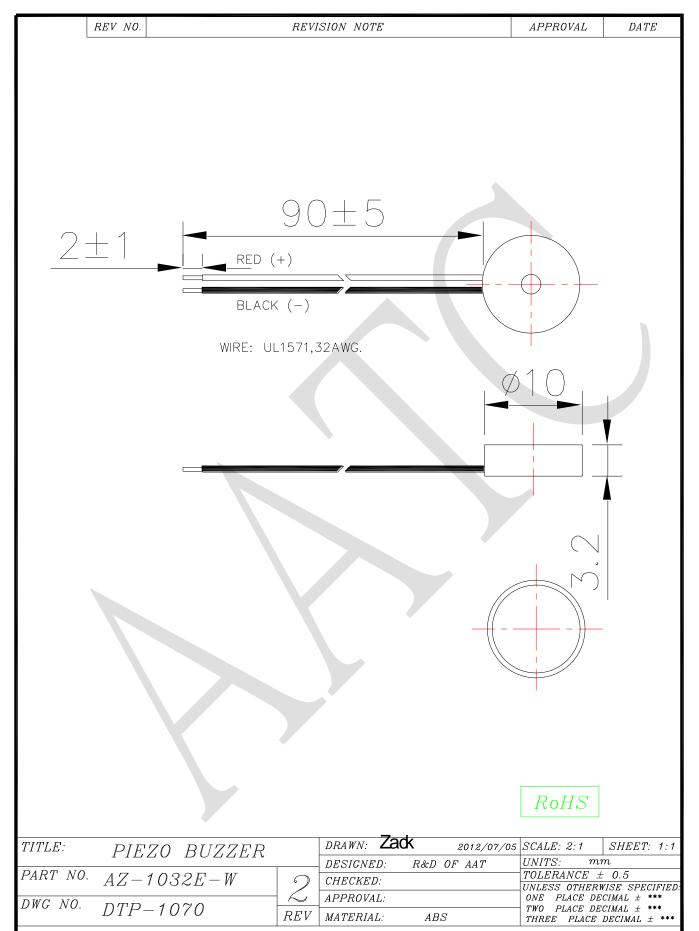

## 1. SPECIFICATION

AZ-1032E-W

| ITEM |                                          | UNITS    | SPECIFICATIONS | CONDITIONS                       |
|------|------------------------------------------|----------|----------------|----------------------------------|
| 01   | Rated Voltage                            | V        | 10             | Vp-p (Square Wave) 1/2 duty      |
| 02   | Operating Voltage                        | V        | 1 ~ 30         |                                  |
| 03   | Rated Current                            | mA(Max)  | 5              | Rated Voltage                    |
| 04   | Sound pressure level (Distance at 10cm ) | dBA(Min) | 80             | Rated Voltage<br>Rated Frequency |
| 05   | Resonant Frequency                       | Hz       | 3200 ± 300     | Rated Voltage                    |
| 06   | Capacitance                              | pF       | 11000±30%      | At 120Hz                         |